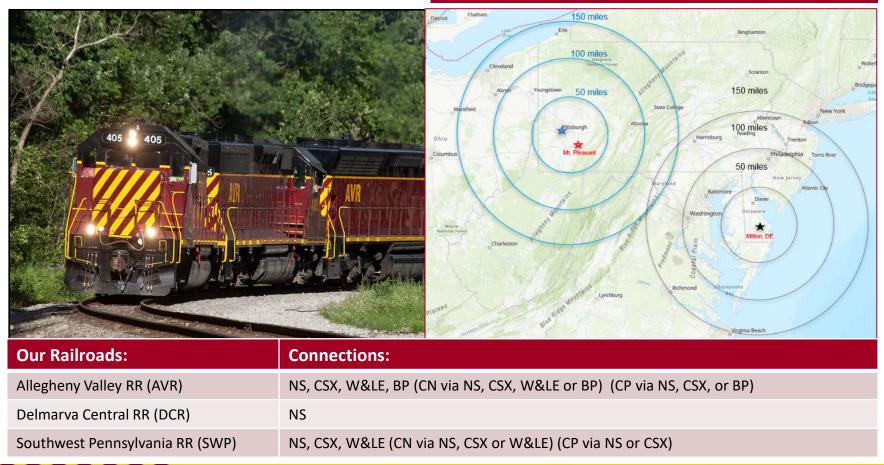

### Carload Express Railroads - Lumber Distribution Locations:

- Pittsburgh, PA (AVR)
- Mt. Pleasant, PA (SWP)
- Milton, DE (DCR)

- Easy access to prime consumption areasAccess to multiple railroad connections
  - Responsive & customer focused service

#### Railroad: SWP

#### Connections: CSX, NS & WLE

- CN via CSX, NS & WLE
- CP via CSX & NS

#### Railroad: AVR

#### Connections: CSX, NS, WLE & BP

- CN via CSX, NS, WLE & BP
- CP via CSX, NS & BP

#### Connections: NS

CN & CP via NS