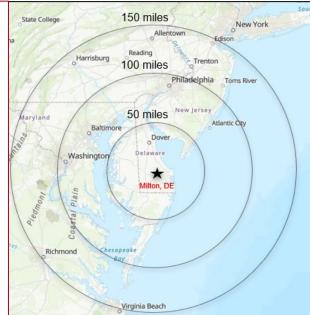

#### Location: Milton, DE

- Centrally located on the Delmarva Peninsula with convenient access to the Eastern Shore of DE/MD/VA
- Located east of Chesapeake Bay Avoid Traffic, Bridges and Tolls
  Operated by Wyoming Millworks
- Covered and Outdoor storage available
- Centerbeam unloading track
- Boxcar unloading under development
- Reload, Distribution, Contractor Sales & Wholesale Services
  Railroad: DCR

#### Connections: NS

CN & CP via NS