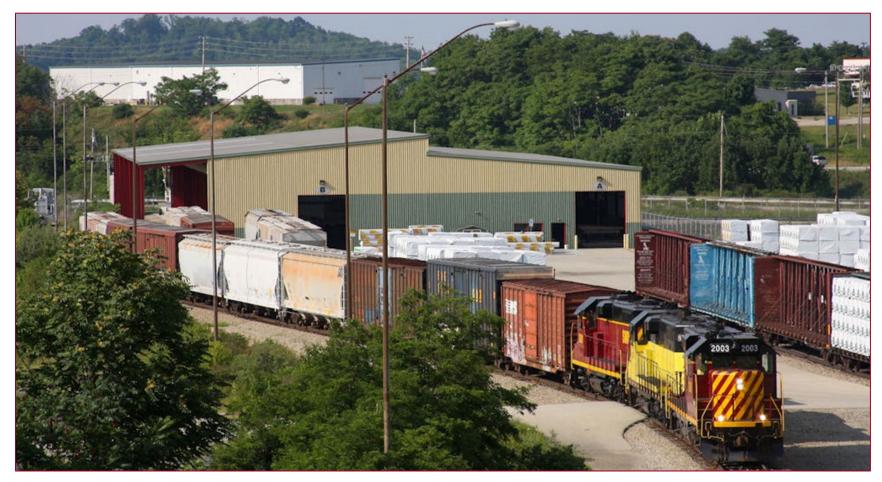

# Westmoreland Freight Terminal

#### Location: Mt Pleasant, PA

- Less than 2 miles from major junction of I-76, I-70, US 119 and PA-66 at New Stanton PA.
- Located east of Pittsburgh area traffic congestion.

#### **Operated by Savage Services**

- 5 acres of outdoor storage
- 32,000 sq. ft. lumber shed for products requiring dry storage
- Centerbeam unloading track

#### Railroad: SWP

#### Connections: CSX, NS & WLE

- CN via CSX, NS & WLE
- CP via CSX & NS