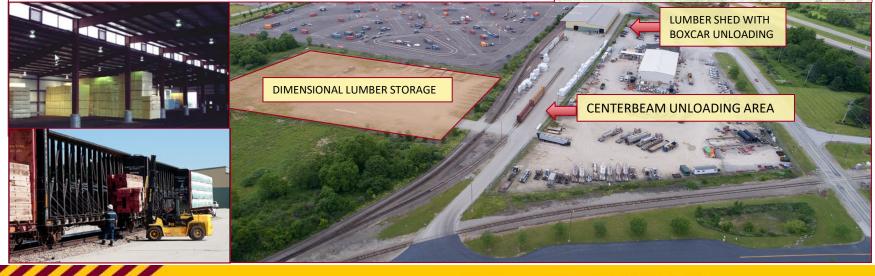

#### Location: Mt Pleasant, PA

- Less than 2 miles from major junction of I-76, I-70, US 119 and PA-66 at New Stanton PA.
- Located east of Pittsburgh area traffic congestion.

#### **Operated by Savage Services**

- 5 acres of outdoor storage
- 32,000 sq. ft. lumber shed for products requiring dry storage
- Centerbeam unloading track

#### Railroad: SWP

#### Connections: CSX, NS & WLE

- CN via CSX, NS & WLE
- CP via CSX & NS