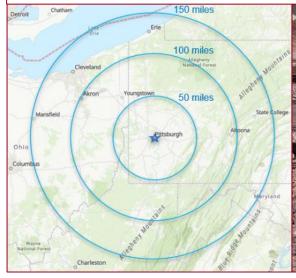

#### Location: Mt Pleasant, PA

- Less than 2 miles from major junction of I-76, I-70, US 119 and PA-66 at New Stanton PA.
- Located east of Pittsburgh area traffic congestion.

#### **Operated by Savage Services**

- 5 acres of outdoor storage
- 32,000 sq. ft. lumber shed for products requiring dry storage
- Centerbeam unloading track

#### Railroad: SWP

#### Connections: CSX, NS & WLE

- CN via CSX, NS & WLE
- CP via CSX & NS