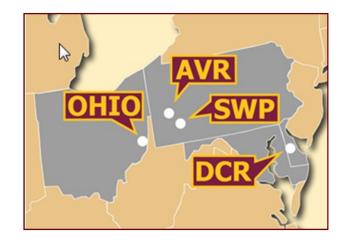

### Carload Express Railroads - Lumber Distribution Locations:

- Pittsburgh, PA (AVR)
- Mt. Pleasant, PA (SWP)
- Milton, DE (DCR)

- Easy access to prime consumption areasAccess to multiple railroad connections
  - Responsive & customer focused service

#### COMPANY OVERVIEW

- Formed in 1992, Carload Express, Inc. ("CEI") is a shortline holding company based near Pittsburgh, PA
- CEI currently operates four shortline railroads in PA, OH, DE, MD & VA
- 344 route-miles of track
- Serves over 100 customers on a daily basis
- High-quality fleet of over 50 locomotives
- Approximately 90,000 revenue carloads of freight handled annually
- We grow via creativity, responsiveness to our customers and by investing in infrastructure
- 10-year average annual "same-store" carload growth of 12.7%
- Experienced and proven senior management team
- Each year invests the majority of free cash flow back into track and equipment