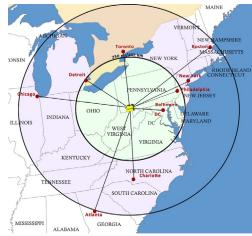

## MINUTES DRIVE TO PA TURNPIKE!

- Fully-developed commercial and industrial acreage available in a quality established business park location
- 311 acres can be subdivided
- All utilities, i.e. water, sewage, gas, electric, telecommunications
- Phase I Environmental Audit and Archaelogical Phase I & II Clearances obtained
- Easily accessible to markets in PA, WV and OH via highway, air and rail
- Located along US Route 119, 5 miles from PA Turnpike 43 (Mon-Fayette Expressway)
- Within close proximity to Air, Highway and Rail Transportation
- 4-6 miles to the cities of Uniontown and Connellsville

## **1 SANDSTONE WAY**

**DUNBAR, PA 15431** 

PA MD

Four (4) Interstate Highways within 30 minutes drive (from County center)