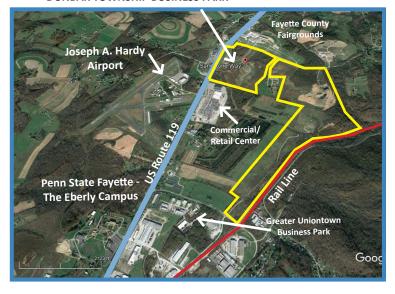

## PRIME COMMERCIAL & INDUSTRIAL SITES ...

## MINUTES DRIVE TO PA TURNPIKE!

- Fully-developed commercial and industrial acreage available in a quality established business park location
- 311 acres can be subdivided
- All utilities, i.e. water, sewage, gas, electric, telecommunications
- Phase I Environmental Audit and Archaelogical Phase I & II Clearances obtained
- Easily accessible to markets in PA, WV and OH via highway, air and rail
- Located along US Route 119, 5 miles from PA Turnpike 43 (Mon-Fayette Expressway)
- Within close proximity to Air, Highway and Rail Transportation
- 4-6 miles to the cities of Uniontown and Connellsville