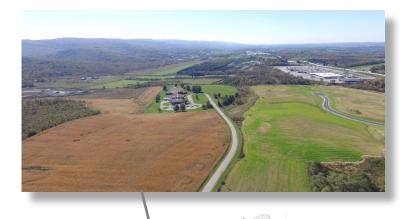

## PRIME COMMERCIAL & INDUSTRIAL SITES ...

## MINUTES DRIVE TO PA TURNPIKE!

- Fully-developed commercial and industrial acreage available in a quality established business park location
- 311 acres can be subdivided
- All utilities, i.e. water, sewage, gas, electric, telecommunications
- Phase I Environmental Audit and Archaelogical Phase I & II Clearances obtained
- Easily accessible to markets in PA, WV and OH via highway, air and rail
- Located along US Route 119, 5 miles from PA Turnpike 43 (Mon-Fayette Expressway)
- Within close proximity to Air, Highway and Rail Transportation
- 4-6 miles to the cities of Uniontown and Connellsville