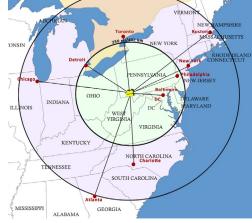

## MINUTES DRIVE TO PA TURNPIKE!

- Fully-developed commercial and industrial acreage available in a quality established business park location
- 311 acres can be subdivided
- All utilities, i.e. water, sewage, gas, electric, telecommunications
- Phase I Environmental Audit and Archaelogical Phase I & II Clearances obtained
- Easily accessible to markets in PA, WV and OH via highway, air and rail
- Located along US Route 119, 5 miles from PA Turnpike 43 (Mon-Fayette Expressway)
- Within close proximity to Air, Highway and Rail Transportation
- 4-6 miles to the cities of Uniontown and Connellsville

## **1 SANDSTONE WAY**

**DUNBAR, PA 15431** 

PA MD

Four (4) Interstate Highways within 30 minutes drive (from County center)