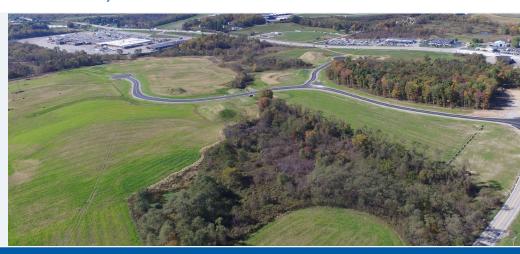

### DUNBAR TOWNSHIP BUSINESS PARK

DUNBAR TOWNSHIP FAYETTE COUNTY, PA

## PRIME COMMERCIAL & INDUSTRIAL SITES ...

## MINUTES DRIVE TO PA TURNPIKE!

- Fully-developed commercial and industrial acreage available in a quality established business park location
- 311 acres can be subdivided
- All utilities, i.e. water, sewage, gas, electric, telecommunications
- Phase I Environmental Audit and Archaelogical Phase I & II Clearances obtained
- Easily accessible to markets in PA, WV and OH via highway, air and rail
- Located along US Route 119, 5 miles from PA Turnpike 43 (Mon-Fayette Expressway)
- Within close proximity to Air, Highway and Rail Transportation
- 4-6 miles to the cities of Uniontown and Connellsville