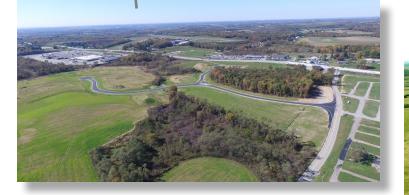

## PRIME COMMERCIAL & INDUSTRIAL SITES ...

## MINUTES DRIVE TO PA TURNPIKE!

- Fully-developed commercial and industrial acreage available in a quality established business park location
- 311 acres can be subdivided
- All utilities, i.e. water, sewage, gas, electric, telecommunications
- Phase I Environmental Audit and Archaelogical Phase I & II Clearances obtained
- Easily accessible to markets in PA, WV and OH via highway, air and rail
- Located along US Route 119, 5 miles from PA Turnpike 43 (Mon-Fayette Expressway)
- Within close proximity to Air, Highway and Rail Transportation
- 4-6 miles to the cities of Uniontown and Connellsville